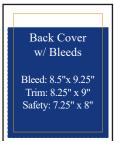

## Magazine Ad Specifications

| Size       | Non-Bleed                              | With Bleeds   | Design Notes                      |
|------------|----------------------------------------|---------------|-----------------------------------|
| Spread     | N/A                                    | 8.5" x 11"    | 2 separate pages; bleed all sides |
| Full Page  | 7.25" x 9.75"                          | 8.5" x 11"    | bleed all sides                   |
| Back Cover | N/A                                    | 8.5" x 9.25"  | bleed both sides and bottom       |
|            |                                        |               |                                   |
| 2/3 Page   | <b>Vertical:</b> 4.7778" w x 9.75 h"   |               |                                   |
| 1/2 Page   | <b>Horizontal:</b> 7.25" w x 4.7778" h |               |                                   |
| 1/3 Page   | <b>Vertical:</b> 2.3056" w x 9.75" h   |               |                                   |
|            | Square: 4.77                           | 78" x 4.7778" |                                   |
| 1/4 Page   | <b>Vertical:</b> 3.5417" w x 4.7778" h |               |                                   |
| 1/6 Page   | <b>Vertical:</b> 2.3056" w x 4.7778" h |               |                                   |